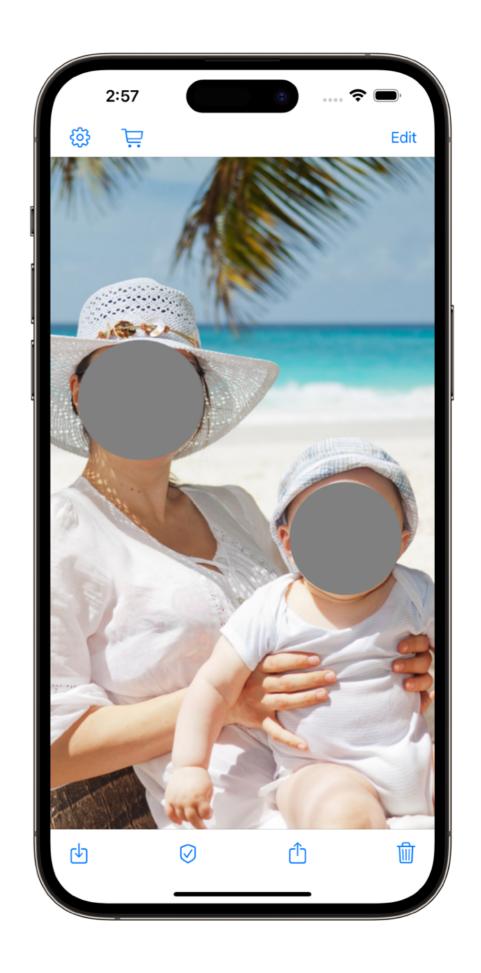

## **Main Screen with Photo Loaded**

- App <u>Settings</u>
- Open in-app store
- Edit Open Mask Editor
- Load / Replace photo
- Open Privacy Report
- Share photo
- Remove photo from Discretion
- The Default Face Mask (see: Settings Default Face Mask)
  is added to the faces in the photo (unless Face Detection
  has been switched off). Tracking metadata is removed.
  Live Photo videos are removed. The file is renamed.
- Use the Privacy Report to review the changes.
- Use the Mask Editor to modify the masks.