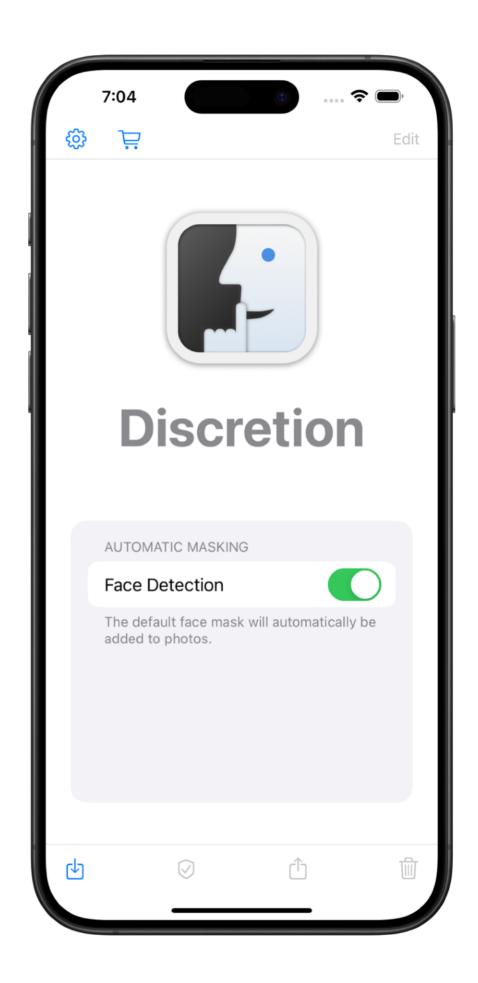

## **Main Screen at Start**

- App Settings
- Open in-app store
- Load a photo

- To start: load a photo 🕁
- The Default Face Mask (see: Settings Default Face Mask)
   will be added to the faces in the photo (unless Face
   Detection is switched off).