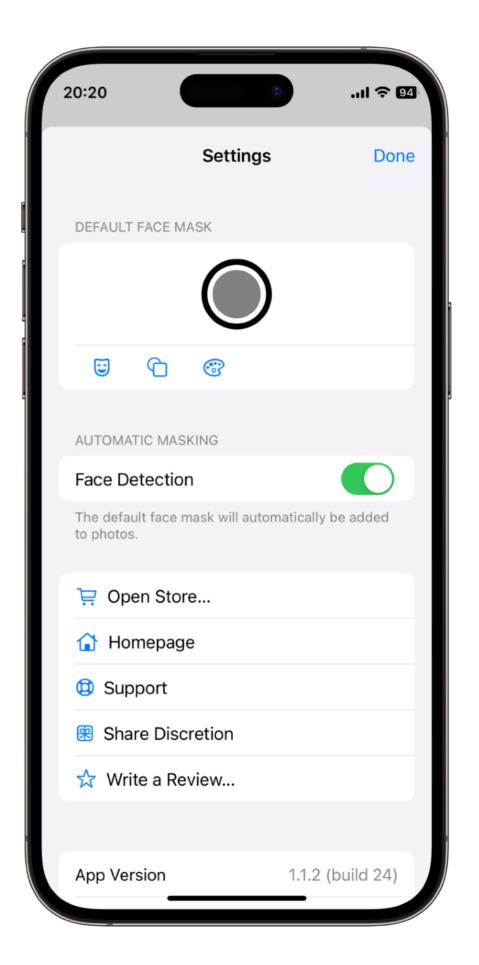

# **Settings - Default Face Mask**

Select default Mask Type: Fill or Emoji.

#### Fill

- Shape: Round or Rectangle
- Color: Gray, White or Black

## © Emoji

- Promotion for Complete Discretion
- © Complete Discretion Emoji Picker

# **Settings - Automatic Masking**

- **Face Detection On** The choices for Default Face Mask are applied to images as they are loaded into Discretion.
- Face Detection Off Automatic face masking is off.