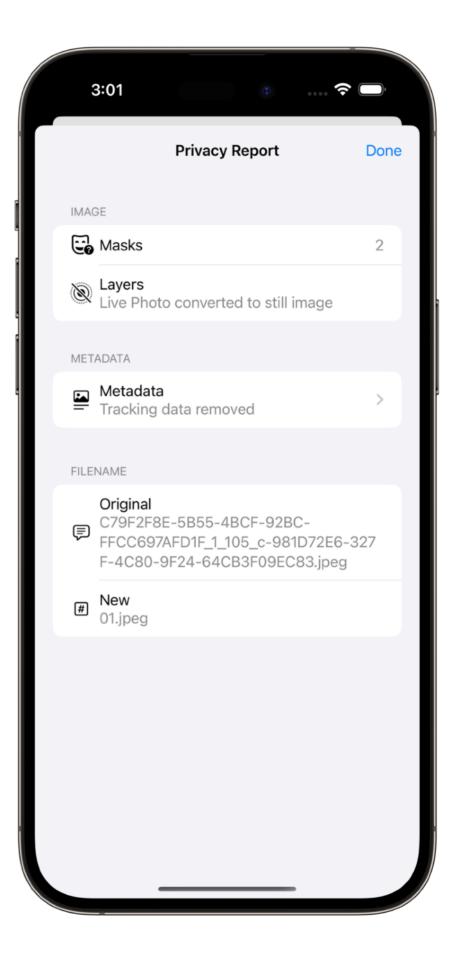

# **Privacy Report**

#### **Image**

#### Metadata

 Select Metadata to review the metadata removed from the original photo and see the remaining, required, metadata for the final image.

#### **File Name**

Original filename

# New filename