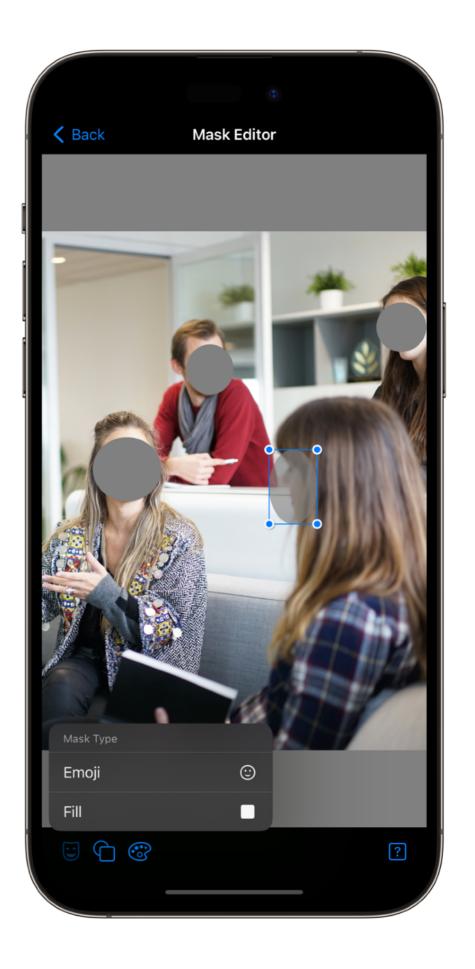

### **Mask Editor**

- You can use the Mask Editor to change the style of existing masks, move and resize masks, and delete and add masks. Tap ? for more information.
- The Mask Style Bar is activated when a mask is selected.

# **Mask Style Bar**

Select Mask Type: Fill or Emoji.